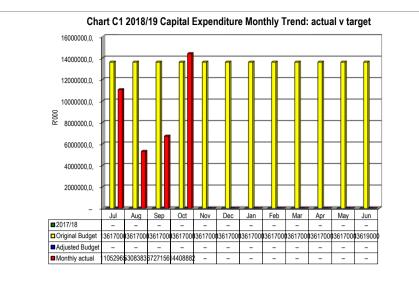

# Municipal In-year reports & supporting tables

mSCOA Version 6.1

**Click for Instructions!** 

Accountability

Transparency

Information & service delivery