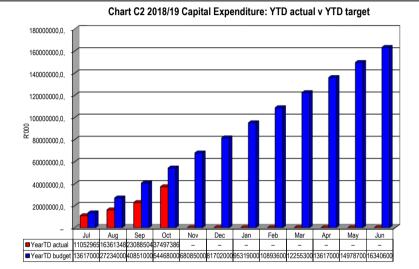

# Municipal In-year reports & supporting tables

mSCOA Version 6.1

**Click for Instructions!** 

Accountability

Transparency

Information & service delivery