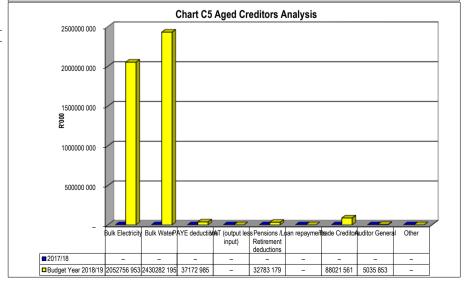

ed Creditors Analysis

|                   | Bulk Electricity Bulk Water |           | PAYE deductio | VAT (output les Pensions / Retil Loan repaymen |        |   | Trade Creditors Auditor Genera Other |       |  |
|-------------------|-----------------------------|-----------|---------------|------------------------------------------------|--------|---|--------------------------------------|-------|--|
| 2017/18           | -                           | -         | -             | -                                              | -      | - | -                                    | -     |  |
| D., d., et V 2040 | 0.050.757                   | 0.420.000 | 27 472        |                                                | 20.702 |   | 00.000                               | E 026 |  |