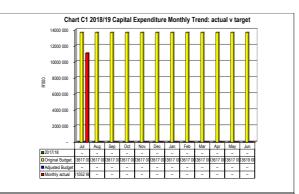

FS184 Matihabeng - Table C1 Monthly Budget Statement Summary - M01 July

|                                                               | 2017/18 Budget Year 2018/19 |                    |                    |                |               |                  |                 |                 |                       |  |  |  |
|---------------------------------------------------------------|-----------------------------|--------------------|--------------------|----------------|---------------|------------------|-----------------|-----------------|-----------------------|--|--|--|
| Description                                                   | Audited<br>Outcome          | Original<br>Budget | Adjusted<br>Budget | Monthly actual | YearTD actual | YearTD<br>budget | YTD<br>variance | YTD<br>variance | Full Year<br>Forecast |  |  |  |
| R thousands                                                   |                             |                    |                    |                |               |                  |                 | %               |                       |  |  |  |
| Financial Performance                                         |                             | 004.050            |                    | 05.000         | 05.000        | 04.504           | 4.400           | 00/             | 244.070               |  |  |  |
| Property rates                                                | -                           | 294 053            | -                  | 25 990         | 25 990        | 24 504           | 1 486           | 6%              | 311 879               |  |  |  |
| Service charges                                               | -                           | 1 278 744          | -                  | 142 163        | 142 163       | 106 562          | 35 601          | 33%             | 1 705 956             |  |  |  |
| Investment revenue                                            | -                           | 3 639              | -                  | 50             | 50            | 303              | (253)           | -83%            | 605                   |  |  |  |
| Transfers and subsidies                                       | -                           | 461 252            | -                  | 191 265        | 191 265       | 38 438           | 152 827         | 398%            | 2 295 180             |  |  |  |
| Other own revenue                                             | -                           | 452 610            | -                  | 24 029         | 24 029        | 37 717           | (13 688)        | -36%            | 288 353               |  |  |  |
| Total Revenue (excluding capital transfers and contributions) | _                           | 2 490 298          | -                  | 383 498        | 383 498       | 207 525          | 175 973         | 85%             | 4 601 973             |  |  |  |
| Employee costs                                                | -                           | 732 642            | -                  | 50 867         | 50 867        | 61 053           | (10 187)        | -17%            | 610 399               |  |  |  |
| Remuneration of Councillors                                   | -                           | 30 823             | -                  | 2 745          | 2 745         | 2 569            | 177             | 7%              | 32 941                |  |  |  |
| Depreciation & asset impairment                               | -                           | 136 000            | -                  | -              | -             | 11 333           | (11 333)        | -100%           | -                     |  |  |  |
| Finance charges                                               | -                           | 133 865            | -                  | 1              | 1             | 11 155           | (11 155)        | -100%           | 10                    |  |  |  |
| Materials and bulk purchases                                  | -                           | 1 043 712          | -                  | 73 064         | 73 064        | 86 976           | (13 912)        | -16%            | 876 767               |  |  |  |
| Transfers and subsidies                                       | -                           | _                  | -                  | _              | _             | -                | _               |                 | _                     |  |  |  |
| Other expenditure                                             | _                           | 338 395            | _                  | 10 595         | 10 595        | 28 200           | (17 605)        | -62%            | 127 135               |  |  |  |
| Total Expenditure                                             | -                           | 2 415 436          | -                  | 137 271        | 137 271       | 201 286          | (64 015)        | -32%            | 1 647 252             |  |  |  |
| Surplus/(Deficit)                                             | _                           | 74 862             | -                  | 246 227        | 246 227       | 6 238            | 239 988         | 3847%           | 2 954 721             |  |  |  |
| Transfers and subsidies - capital (monetary allocations       | _                           | 163 406            | _                  | 75 681         | 75 681        | 13 617           | 62 064          | 456%            | 908 172               |  |  |  |
| Contributions & Contributed assets                            | _                           | _                  | _                  | _              | _             | _                | _               |                 | _                     |  |  |  |
| Surplus/(Deficit) after capital transfers & contributions     | -                           | 238 268            | -                  | 321 908        | 321 908       | 19 856           | 302 052         | 1521%           | 3 862 893             |  |  |  |
| Share of surplus/ (deficit) of associate                      |                             |                    |                    |                |               |                  |                 |                 |                       |  |  |  |
| Surplus/ (Deficit) for the year                               | _                           | 238 268            | _                  | 321 908        | 321 908       | 19 856           | 302 052         | 1521%           | 3 862 893             |  |  |  |
| ourplus, (Bollotty for the your                               |                             | 230 200            | -                  | 321 900        | 321 900       | 19 000           | 302 032         | 132170          | 3 002 093             |  |  |  |
| Capital expenditure & funds sources                           |                             |                    |                    |                |               |                  |                 |                 |                       |  |  |  |
| Capital expenditure                                           | -                           | 163 406            | -                  | 11 053         | 11 053        | 13 617           | (2 564)         | -19%            | 132 636               |  |  |  |
| Capital transfers recognised                                  | -                           | 163 406            | -                  | 11 053         | 11 053        | 13 617           | (2 564)         | -19%            | 132 636               |  |  |  |
| Public contributions & donations                              | -                           | -                  | -                  | -              | -             | -                | -               |                 | -                     |  |  |  |
| Borrowing                                                     | -                           | -                  | -                  | -              | -             | -                | -               |                 | -                     |  |  |  |
| Internally generated funds                                    | -                           | -                  | -                  | 1              | -             | -                | _               |                 | -                     |  |  |  |
| Total sources of capital funds                                | -                           | 163 406            | -                  | 11 053         | 11 053        | 13 617           | (2 564)         | -19%            | 132 636               |  |  |  |
| Financial position                                            |                             |                    |                    |                |               |                  |                 |                 |                       |  |  |  |
| Total current assets                                          | -                           | 4 861 776          | -                  |                | 141 538       |                  |                 |                 | 1 698 458             |  |  |  |
| Total non current assets                                      | -                           | 4 517 977          | -                  |                | 106           |                  |                 |                 | 1 268                 |  |  |  |
| Total current liabilities                                     | -                           | 3 000 000          | -                  |                | (147 825)     |                  |                 |                 | (1 773 903            |  |  |  |
| Total non current liabilities                                 | -                           | 320 000            | -                  |                | _             |                  |                 |                 | _                     |  |  |  |
| Community wealth/Equity                                       | -                           | 6 059 753          | -                  |                | 289 469       |                  |                 |                 | 3 473 629             |  |  |  |
| Cash flows                                                    |                             |                    |                    |                |               |                  |                 |                 |                       |  |  |  |
| Net cash from (used) operating                                | _                           | (392 879)          | _                  | 209 318        | 209 318       | 1 821 271        | 1 611 953       | 89%             | (1 300 663            |  |  |  |
| Net cash from (used) investing                                | _                           |                    | _                  | _              | _             | _                | _               |                 | _                     |  |  |  |
| Net cash from (used) financing                                | _                           | _                  | _                  | _              | _             | _                | _               |                 | _                     |  |  |  |
| Cash/cash equivalents at the month/year end                   | -                           | (397 755)          | -                  | -              | 209 318       | 1 816 395        | 1 607 077       | 88%             | (1 300 663            |  |  |  |
| Debtors & creditors analysis                                  | 0-30 Days                   | 31-60 Days         | 61-90 Days         | 91-120 Days    | 121-150 Dys   | 151-180 Dys      | 181 Dys-1<br>Yr | Over 1Yr        | Total                 |  |  |  |
| Debtors Age Analysis                                          |                             |                    |                    |                |               |                  |                 |                 |                       |  |  |  |
| Total By Income Source                                        | 162 026                     | 65 320             | 74 836             | 58 084         | 57 956        | 69 205           | 412 792         | 1 913 216       | 2 813 436             |  |  |  |
| Total by income source                                        |                             |                    |                    |                |               |                  |                 |                 |                       |  |  |  |
| Creditors Age Analysis                                        |                             |                    |                    |                |               |                  |                 |                 |                       |  |  |  |