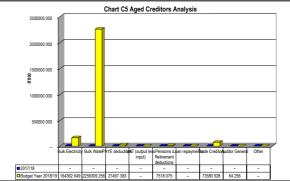

FS184 Matihabeng - Table C1 Monthly Budget Statement Summary - M01 July

|                                                               | 2017/18 Budget Year 2018/19 |                    |                    |                |               |                  |                 |                 |                       |  |  |  |
|---------------------------------------------------------------|-----------------------------|--------------------|--------------------|----------------|---------------|------------------|-----------------|-----------------|-----------------------|--|--|--|
| Description                                                   | Audited<br>Outcome          | Original<br>Budget | Adjusted<br>Budget | Monthly actual | YearTD actual | YearTD<br>budget | YTD<br>variance | YTD<br>variance | Full Year<br>Forecast |  |  |  |
| R thousands                                                   |                             |                    |                    |                |               |                  |                 | %               |                       |  |  |  |
| Financial Performance                                         |                             | 004.050            |                    | 05.000         | 05.000        | 04.504           | 4.400           | 00/             | 244.070               |  |  |  |
| Property rates                                                | -                           | 294 053            | -                  | 25 990         | 25 990        | 24 504           | 1 486           | 6%              | 311 879               |  |  |  |
| Service charges                                               | -                           | 1 278 744          | -                  | 142 163        | 142 163       | 106 562          | 35 601          | 33%             | 1 705 956             |  |  |  |
| Investment revenue                                            | -                           | 3 639              | -                  | 50             | 50            | 303              | (253)           | -83%            | 605                   |  |  |  |
| Transfers and subsidies                                       | -                           | 461 252            | -                  | 191 265        | 191 265       | 38 438           | 152 827         | 398%            | 2 295 180             |  |  |  |
| Other own revenue                                             | -                           | 452 610            | -                  | 24 029         | 24 029        | 37 717           | (13 688)        | -36%            | 288 353               |  |  |  |
| Total Revenue (excluding capital transfers and contributions) | _                           | 2 490 298          | -                  | 383 498        | 383 498       | 207 525          | 175 973         | 85%             | 4 601 973             |  |  |  |
| Employee costs                                                | -                           | 732 642            | -                  | 50 867         | 50 867        | 61 053           | (10 187)        | -17%            | 610 399               |  |  |  |
| Remuneration of Councillors                                   | -                           | 30 823             | -                  | 2 745          | 2 745         | 2 569            | 177             | 7%              | 32 941                |  |  |  |
| Depreciation & asset impairment                               | -                           | 136 000            | -                  | -              | -             | 11 333           | (11 333)        | -100%           | -                     |  |  |  |
| Finance charges                                               | -                           | 133 865            | -                  | 1              | 1             | 11 155           | (11 155)        | -100%           | 10                    |  |  |  |
| Materials and bulk purchases                                  | -                           | 1 043 712          | -                  | 73 064         | 73 064        | 86 976           | (13 912)        | -16%            | 876 767               |  |  |  |
| Transfers and subsidies                                       | -                           | _                  | -                  | _              | _             | -                | _               |                 | _                     |  |  |  |
| Other expenditure                                             | _                           | 338 395            | _                  | 10 595         | 10 595        | 28 200           | (17 605)        | -62%            | 127 135               |  |  |  |
| Total Expenditure                                             | -                           | 2 415 436          | -                  | 137 271        | 137 271       | 201 286          | (64 015)        | -32%            | 1 647 252             |  |  |  |
| Surplus/(Deficit)                                             | _                           | 74 862             | -                  | 246 227        | 246 227       | 6 238            | 239 988         | 3847%           | 2 954 721             |  |  |  |
| Transfers and subsidies - capital (monetary allocations       | _                           | 163 406            | _                  | 75 681         | 75 681        | 13 617           | 62 064          | 456%            | 908 172               |  |  |  |
| Contributions & Contributed assets                            | _                           | _                  | _                  | _              | _             | _                | _               |                 | _                     |  |  |  |
| Surplus/(Deficit) after capital transfers & contributions     | -                           | 238 268            | -                  | 321 908        | 321 908       | 19 856           | 302 052         | 1521%           | 3 862 893             |  |  |  |
| Share of surplus/ (deficit) of associate                      |                             |                    |                    |                |               |                  |                 |                 |                       |  |  |  |
| Surplus/ (Deficit) for the year                               | _                           | 238 268            | _                  | 321 908        | 321 908       | 19 856           | 302 052         | 1521%           | 3 862 893             |  |  |  |
| ourplus, (Bollotty for the your                               |                             | 230 200            | -                  | 321 900        | 321 900       | 19 000           | 302 032         | 132170          | 3 002 093             |  |  |  |
| Capital expenditure & funds sources                           |                             |                    |                    |                |               |                  |                 |                 |                       |  |  |  |
| Capital expenditure                                           | -                           | 163 406            | -                  | 11 053         | 11 053        | 13 617           | (2 564)         | -19%            | 132 636               |  |  |  |
| Capital transfers recognised                                  | -                           | 163 406            | -                  | 11 053         | 11 053        | 13 617           | (2 564)         | -19%            | 132 636               |  |  |  |
| Public contributions & donations                              | -                           | -                  | -                  | -              | -             | -                | -               |                 | -                     |  |  |  |
| Borrowing                                                     | -                           | -                  | -                  | -              | -             | -                | -               |                 | -                     |  |  |  |
| Internally generated funds                                    | -                           | -                  | -                  | 1              | -             | -                | _               |                 | -                     |  |  |  |
| Total sources of capital funds                                | -                           | 163 406            | -                  | 11 053         | 11 053        | 13 617           | (2 564)         | -19%            | 132 636               |  |  |  |
| Financial position                                            |                             |                    |                    |                |               |                  |                 |                 |                       |  |  |  |
| Total current assets                                          | -                           | 4 861 776          | -                  |                | 141 538       |                  |                 |                 | 1 698 458             |  |  |  |
| Total non current assets                                      | -                           | 4 517 977          | -                  |                | 106           |                  |                 |                 | 1 268                 |  |  |  |
| Total current liabilities                                     | -                           | 3 000 000          | -                  |                | (147 825)     |                  |                 |                 | (1 773 903            |  |  |  |
| Total non current liabilities                                 | -                           | 320 000            | -                  |                | _             |                  |                 |                 | _                     |  |  |  |
| Community wealth/Equity                                       | -                           | 6 059 753          | -                  |                | 289 469       |                  |                 |                 | 3 473 629             |  |  |  |
| Cash flows                                                    |                             |                    |                    |                |               |                  |                 |                 |                       |  |  |  |
| Net cash from (used) operating                                | _                           | (392 879)          | _                  | 209 318        | 209 318       | 1 821 271        | 1 611 953       | 89%             | (1 300 663            |  |  |  |
| Net cash from (used) investing                                | _                           |                    | _                  | _              | _             | _                | _               |                 | _                     |  |  |  |
| Net cash from (used) financing                                | _                           | _                  | _                  | _              | _             | _                | _               |                 | _                     |  |  |  |
| Cash/cash equivalents at the month/year end                   | -                           | (397 755)          | -                  | -              | 209 318       | 1 816 395        | 1 607 077       | 88%             | (1 300 663            |  |  |  |
| Debtors & creditors analysis                                  | 0-30 Days                   | 31-60 Days         | 61-90 Days         | 91-120 Days    | 121-150 Dys   | 151-180 Dys      | 181 Dys-1<br>Yr | Over 1Yr        | Total                 |  |  |  |
| Debtors Age Analysis                                          |                             |                    |                    |                |               |                  |                 |                 |                       |  |  |  |
| Total By Income Source                                        | 162 026                     | 65 320             | 74 836             | 58 084         | 57 956        | 69 205           | 412 792         | 1 913 216       | 2 813 436             |  |  |  |
| Total by income source                                        |                             |                    |                    |                |               |                  |                 |                 |                       |  |  |  |
| Creditors Age Analysis                                        |                             |                    |                    |                |               |                  |                 |                 |                       |  |  |  |