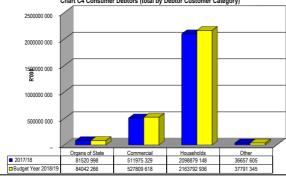

FS184 Matihabeng - Table C1 Monthly Budget Statement Summary - M01 July

|                                                               | 2017/18 Budget Year 2018/19 |                    |                    |                |               |                  |                 |                 |                       |  |  |  |
|---------------------------------------------------------------|-----------------------------|--------------------|--------------------|----------------|---------------|------------------|-----------------|-----------------|-----------------------|--|--|--|
| Description                                                   | Audited<br>Outcome          | Original<br>Budget | Adjusted<br>Budget | Monthly actual | YearTD actual | YearTD<br>budget | YTD<br>variance | YTD<br>variance | Full Year<br>Forecast |  |  |  |
| R thousands                                                   |                             |                    |                    |                |               |                  |                 | %               |                       |  |  |  |
| Financial Performance                                         |                             | 004.050            |                    | 05.000         | 05.000        | 04.504           | 4.400           | 00/             | 244.070               |  |  |  |
| Property rates                                                | -                           | 294 053            | -                  | 25 990         | 25 990        | 24 504           | 1 486           | 6%              | 311 879               |  |  |  |
| Service charges                                               | -                           | 1 278 744          | -                  | 142 163        | 142 163       | 106 562          | 35 601          | 33%             | 1 705 956             |  |  |  |
| Investment revenue                                            | -                           | 3 639              | -                  | 50             | 50            | 303              | (253)           | -83%            | 605                   |  |  |  |
| Transfers and subsidies                                       | -                           | 461 252            | -                  | 191 265        | 191 265       | 38 438           | 152 827         | 398%            | 2 295 180             |  |  |  |
| Other own revenue                                             | -                           | 452 610            | -                  | 24 029         | 24 029        | 37 717           | (13 688)        | -36%            | 288 353               |  |  |  |
| Total Revenue (excluding capital transfers and contributions) | _                           | 2 490 298          | -                  | 383 498        | 383 498       | 207 525          | 175 973         | 85%             | 4 601 973             |  |  |  |
| Employee costs                                                | -                           | 732 642            | -                  | 50 867         | 50 867        | 61 053           | (10 187)        | -17%            | 610 399               |  |  |  |
| Remuneration of Councillors                                   | -                           | 30 823             | -                  | 2 745          | 2 745         | 2 569            | 177             | 7%              | 32 941                |  |  |  |
| Depreciation & asset impairment                               | -                           | 136 000            | -                  | -              | -             | 11 333           | (11 333)        | -100%           | -                     |  |  |  |
| Finance charges                                               | -                           | 133 865            | -                  | 1              | 1             | 11 155           | (11 155)        | -100%           | 10                    |  |  |  |
| Materials and bulk purchases                                  | -                           | 1 043 712          | -                  | 73 064         | 73 064        | 86 976           | (13 912)        | -16%            | 876 767               |  |  |  |
| Transfers and subsidies                                       | -                           | _                  | -                  | _              | _             | -                | _               |                 | _                     |  |  |  |
| Other expenditure                                             | _                           | 338 395            | _                  | 10 595         | 10 595        | 28 200           | (17 605)        | -62%            | 127 135               |  |  |  |
| Total Expenditure                                             | -                           | 2 415 436          | -                  | 137 271        | 137 271       | 201 286          | (64 015)        | -32%            | 1 647 252             |  |  |  |
| Surplus/(Deficit)                                             | _                           | 74 862             | -                  | 246 227        | 246 227       | 6 238            | 239 988         | 3847%           | 2 954 721             |  |  |  |
| Transfers and subsidies - capital (monetary allocations       | _                           | 163 406            | _                  | 75 681         | 75 681        | 13 617           | 62 064          | 456%            | 908 172               |  |  |  |
| Contributions & Contributed assets                            | _                           | _                  | _                  | _              | _             | _                | _               |                 | _                     |  |  |  |
| Surplus/(Deficit) after capital transfers & contributions     | -                           | 238 268            | -                  | 321 908        | 321 908       | 19 856           | 302 052         | 1521%           | 3 862 893             |  |  |  |
| Share of surplus/ (deficit) of associate                      |                             |                    |                    |                |               |                  |                 |                 |                       |  |  |  |
| Surplus/ (Deficit) for the year                               | _                           | 238 268            | _                  | 321 908        | 321 908       | 19 856           | 302 052         | 1521%           | 3 862 893             |  |  |  |
| ourplus, (Bollotty for the your                               |                             | 230 200            | -                  | 321 900        | 321 900       | 19 000           | 302 032         | 132170          | 3 002 093             |  |  |  |
| Capital expenditure & funds sources                           |                             |                    |                    |                |               |                  |                 |                 |                       |  |  |  |
| Capital expenditure                                           | -                           | 163 406            | -                  | 11 053         | 11 053        | 13 617           | (2 564)         | -19%            | 132 636               |  |  |  |
| Capital transfers recognised                                  | -                           | 163 406            | -                  | 11 053         | 11 053        | 13 617           | (2 564)         | -19%            | 132 636               |  |  |  |
| Public contributions & donations                              | -                           | -                  | -                  | -              | -             | -                | -               |                 | -                     |  |  |  |
| Borrowing                                                     | -                           | -                  | -                  | -              | -             | -                | -               |                 | -                     |  |  |  |
| Internally generated funds                                    | -                           | -                  | -                  | 1              | -             | -                | _               |                 | -                     |  |  |  |
| Total sources of capital funds                                | -                           | 163 406            | -                  | 11 053         | 11 053        | 13 617           | (2 564)         | -19%            | 132 636               |  |  |  |
| Financial position                                            |                             |                    |                    |                |               |                  |                 |                 |                       |  |  |  |
| Total current assets                                          | -                           | 4 861 776          | -                  |                | 141 538       |                  |                 |                 | 1 698 458             |  |  |  |
| Total non current assets                                      | -                           | 4 517 977          | -                  |                | 106           |                  |                 |                 | 1 268                 |  |  |  |
| Total current liabilities                                     | -                           | 3 000 000          | -                  |                | (147 825)     |                  |                 |                 | (1 773 903            |  |  |  |
| Total non current liabilities                                 | -                           | 320 000            | -                  |                | _             |                  |                 |                 | _                     |  |  |  |
| Community wealth/Equity                                       | -                           | 6 059 753          | -                  |                | 289 469       |                  |                 |                 | 3 473 629             |  |  |  |
| Cash flows                                                    |                             |                    |                    |                |               |                  |                 |                 |                       |  |  |  |
| Net cash from (used) operating                                | _                           | (392 879)          | _                  | 209 318        | 209 318       | 1 821 271        | 1 611 953       | 89%             | (1 300 663            |  |  |  |
| Net cash from (used) investing                                | _                           |                    | _                  | _              | _             | _                | _               |                 | _                     |  |  |  |
| Net cash from (used) financing                                | _                           | _                  | _                  | _              | _             | _                | _               |                 | _                     |  |  |  |
| Cash/cash equivalents at the month/year end                   | -                           | (397 755)          | -                  | -              | 209 318       | 1 816 395        | 1 607 077       | 88%             | (1 300 663            |  |  |  |
| Debtors & creditors analysis                                  | 0-30 Days                   | 31-60 Days         | 61-90 Days         | 91-120 Days    | 121-150 Dys   | 151-180 Dys      | 181 Dys-1<br>Yr | Over 1Yr        | Total                 |  |  |  |
| Debtors Age Analysis                                          |                             |                    |                    |                |               |                  |                 |                 |                       |  |  |  |
| Total By Income Source                                        | 162 026                     | 65 320             | 74 836             | 58 084         | 57 956        | 69 205           | 412 792         | 1 913 216       | 2 813 436             |  |  |  |
| Total by income source                                        |                             |                    |                    |                |               |                  |                 |                 |                       |  |  |  |
| Creditors Age Analysis                                        |                             |                    |                    |                |               |                  |                 |                 |                       |  |  |  |