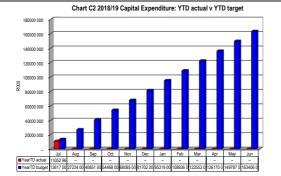

FS184 Matihabeng - Table C1 Monthly Budget Statement Summary - M01 July

|                                                               | 2017/18 Budget Year 2018/19 |                    |                    |                |               |                  |                 |                 |                       |  |  |  |
|---------------------------------------------------------------|-----------------------------|--------------------|--------------------|----------------|---------------|------------------|-----------------|-----------------|-----------------------|--|--|--|
| Description                                                   | Audited<br>Outcome          | Original<br>Budget | Adjusted<br>Budget | Monthly actual | YearTD actual | YearTD<br>budget | YTD<br>variance | YTD<br>variance | Full Year<br>Forecast |  |  |  |
| R thousands                                                   |                             |                    |                    |                |               |                  |                 | %               |                       |  |  |  |
| Financial Performance                                         |                             | 004.050            |                    | 05.000         | 05.000        | 04.504           | 4.400           | 00/             | 244.070               |  |  |  |
| Property rates                                                | -                           | 294 053            | -                  | 25 990         | 25 990        | 24 504           | 1 486           | 6%              | 311 879               |  |  |  |
| Service charges                                               | -                           | 1 278 744          | -                  | 142 163        | 142 163       | 106 562          | 35 601          | 33%             | 1 705 956             |  |  |  |
| Investment revenue                                            | -                           | 3 639              | -                  | 50             | 50            | 303              | (253)           | -83%            | 605                   |  |  |  |
| Transfers and subsidies                                       | -                           | 461 252            | -                  | 191 265        | 191 265       | 38 438           | 152 827         | 398%            | 2 295 180             |  |  |  |
| Other own revenue                                             | -                           | 452 610            | -                  | 24 029         | 24 029        | 37 717           | (13 688)        | -36%            | 288 353               |  |  |  |
| Total Revenue (excluding capital transfers and contributions) | _                           | 2 490 298          | -                  | 383 498        | 383 498       | 207 525          | 175 973         | 85%             | 4 601 973             |  |  |  |
| Employee costs                                                | -                           | 732 642            | -                  | 50 867         | 50 867        | 61 053           | (10 187)        | -17%            | 610 399               |  |  |  |
| Remuneration of Councillors                                   | -                           | 30 823             | -                  | 2 745          | 2 745         | 2 569            | 177             | 7%              | 32 941                |  |  |  |
| Depreciation & asset impairment                               | -                           | 136 000            | -                  | -              | -             | 11 333           | (11 333)        | -100%           | -                     |  |  |  |
| Finance charges                                               | -                           | 133 865            | -                  | 1              | 1             | 11 155           | (11 155)        | -100%           | 10                    |  |  |  |
| Materials and bulk purchases                                  | -                           | 1 043 712          | -                  | 73 064         | 73 064        | 86 976           | (13 912)        | -16%            | 876 767               |  |  |  |
| Transfers and subsidies                                       | -                           | _                  | -                  | _              | _             | -                | _               |                 | _                     |  |  |  |
| Other expenditure                                             | _                           | 338 395            | _                  | 10 595         | 10 595        | 28 200           | (17 605)        | -62%            | 127 135               |  |  |  |
| Total Expenditure                                             | -                           | 2 415 436          | -                  | 137 271        | 137 271       | 201 286          | (64 015)        | -32%            | 1 647 252             |  |  |  |
| Surplus/(Deficit)                                             | _                           | 74 862             | -                  | 246 227        | 246 227       | 6 238            | 239 988         | 3847%           | 2 954 721             |  |  |  |
| Transfers and subsidies - capital (monetary allocations       | _                           | 163 406            | _                  | 75 681         | 75 681        | 13 617           | 62 064          | 456%            | 908 172               |  |  |  |
| Contributions & Contributed assets                            | _                           | _                  | _                  | _              | _             | _                | _               |                 | _                     |  |  |  |
| Surplus/(Deficit) after capital transfers & contributions     | -                           | 238 268            | -                  | 321 908        | 321 908       | 19 856           | 302 052         | 1521%           | 3 862 893             |  |  |  |
| Share of surplus/ (deficit) of associate                      |                             |                    |                    |                |               |                  |                 |                 |                       |  |  |  |
| Surplus/ (Deficit) for the year                               | _                           | 238 268            | _                  | 321 908        | 321 908       | 19 856           | 302 052         | 1521%           | 3 862 893             |  |  |  |
| ourplus, (Bollotty for the your                               |                             | 230 200            | -                  | 321 900        | 321 900       | 19 000           | 302 032         | 132170          | 3 002 093             |  |  |  |
| Capital expenditure & funds sources                           |                             |                    |                    |                |               |                  |                 |                 |                       |  |  |  |
| Capital expenditure                                           | -                           | 163 406            | -                  | 11 053         | 11 053        | 13 617           | (2 564)         | -19%            | 132 636               |  |  |  |
| Capital transfers recognised                                  | -                           | 163 406            | -                  | 11 053         | 11 053        | 13 617           | (2 564)         | -19%            | 132 636               |  |  |  |
| Public contributions & donations                              | -                           | -                  | -                  | -              | -             | -                | -               |                 | -                     |  |  |  |
| Borrowing                                                     | -                           | -                  | -                  | -              | -             | -                | -               |                 | -                     |  |  |  |
| Internally generated funds                                    | -                           | -                  | -                  | 1              | -             | -                | _               |                 | -                     |  |  |  |
| Total sources of capital funds                                | -                           | 163 406            | -                  | 11 053         | 11 053        | 13 617           | (2 564)         | -19%            | 132 636               |  |  |  |
| Financial position                                            |                             |                    |                    |                |               |                  |                 |                 |                       |  |  |  |
| Total current assets                                          | -                           | 4 861 776          | -                  |                | 141 538       |                  |                 |                 | 1 698 458             |  |  |  |
| Total non current assets                                      | -                           | 4 517 977          | -                  |                | 106           |                  |                 |                 | 1 268                 |  |  |  |
| Total current liabilities                                     | -                           | 3 000 000          | -                  |                | (147 825)     |                  |                 |                 | (1 773 903            |  |  |  |
| Total non current liabilities                                 | -                           | 320 000            | -                  |                | _             |                  |                 |                 | _                     |  |  |  |
| Community wealth/Equity                                       | -                           | 6 059 753          | -                  |                | 289 469       |                  |                 |                 | 3 473 629             |  |  |  |
| Cash flows                                                    |                             |                    |                    |                |               |                  |                 |                 |                       |  |  |  |
| Net cash from (used) operating                                | _                           | (392 879)          | _                  | 209 318        | 209 318       | 1 821 271        | 1 611 953       | 89%             | (1 300 663            |  |  |  |
| Net cash from (used) investing                                | _                           |                    | _                  | _              | _             | _                | _               |                 | _                     |  |  |  |
| Net cash from (used) financing                                | _                           | _                  | _                  | _              | _             | _                | _               |                 | _                     |  |  |  |
| Cash/cash equivalents at the month/year end                   | -                           | (397 755)          | -                  | -              | 209 318       | 1 816 395        | 1 607 077       | 88%             | (1 300 663            |  |  |  |
| Debtors & creditors analysis                                  | 0-30 Days                   | 31-60 Days         | 61-90 Days         | 91-120 Days    | 121-150 Dys   | 151-180 Dys      | 181 Dys-1<br>Yr | Over 1Yr        | Total                 |  |  |  |
| Debtors Age Analysis                                          |                             |                    |                    |                |               |                  |                 |                 |                       |  |  |  |
| Total By Income Source                                        | 162 026                     | 65 320             | 74 836             | 58 084         | 57 956        | 69 205           | 412 792         | 1 913 216       | 2 813 436             |  |  |  |
| Total by income source                                        |                             |                    |                    |                |               |                  |                 |                 |                       |  |  |  |
| Creditors Age Analysis                                        |                             |                    |                    |                |               |                  |                 |                 |                       |  |  |  |