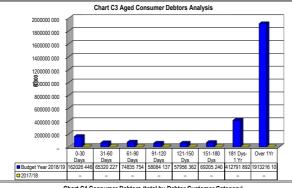

FS184 Matihabeng - Table C1 Monthly Budget Statement Summary - M01 July

|                                                               | 2017/18 Budget Year 2018/19 |                    |                    |                |               |                  |                 |                 |                       |  |  |  |
|---------------------------------------------------------------|-----------------------------|--------------------|--------------------|----------------|---------------|------------------|-----------------|-----------------|-----------------------|--|--|--|
| Description                                                   | Audited<br>Outcome          | Original<br>Budget | Adjusted<br>Budget | Monthly actual | YearTD actual | YearTD<br>budget | YTD<br>variance | YTD<br>variance | Full Year<br>Forecast |  |  |  |
| R thousands                                                   |                             |                    |                    |                |               |                  |                 | %               |                       |  |  |  |
| Financial Performance                                         |                             | 004.050            |                    | 05.000         | 05.000        | 04.504           | 4.400           | 00/             | 244.070               |  |  |  |
| Property rates                                                | -                           | 294 053            | -                  | 25 990         | 25 990        | 24 504           | 1 486           | 6%              | 311 879               |  |  |  |
| Service charges                                               | -                           | 1 278 744          | -                  | 142 163        | 142 163       | 106 562          | 35 601          | 33%             | 1 705 956             |  |  |  |
| Investment revenue                                            | -                           | 3 639              | -                  | 50             | 50            | 303              | (253)           | -83%            | 605                   |  |  |  |
| Transfers and subsidies                                       | -                           | 461 252            | -                  | 191 265        | 191 265       | 38 438           | 152 827         | 398%            | 2 295 180             |  |  |  |
| Other own revenue                                             | -                           | 452 610            | -                  | 24 029         | 24 029        | 37 717           | (13 688)        | -36%            | 288 353               |  |  |  |
| Total Revenue (excluding capital transfers and contributions) | _                           | 2 490 298          | -                  | 383 498        | 383 498       | 207 525          | 175 973         | 85%             | 4 601 973             |  |  |  |
| Employee costs                                                | -                           | 732 642            | -                  | 50 867         | 50 867        | 61 053           | (10 187)        | -17%            | 610 399               |  |  |  |
| Remuneration of Councillors                                   | -                           | 30 823             | -                  | 2 745          | 2 745         | 2 569            | 177             | 7%              | 32 941                |  |  |  |
| Depreciation & asset impairment                               | -                           | 136 000            | -                  | -              | -             | 11 333           | (11 333)        | -100%           | -                     |  |  |  |
| Finance charges                                               | -                           | 133 865            | -                  | 1              | 1             | 11 155           | (11 155)        | -100%           | 10                    |  |  |  |
| Materials and bulk purchases                                  | -                           | 1 043 712          | -                  | 73 064         | 73 064        | 86 976           | (13 912)        | -16%            | 876 767               |  |  |  |
| Transfers and subsidies                                       | -                           | _                  | -                  | _              | _             | -                | _               |                 | _                     |  |  |  |
| Other expenditure                                             | _                           | 338 395            | _                  | 10 595         | 10 595        | 28 200           | (17 605)        | -62%            | 127 135               |  |  |  |
| Total Expenditure                                             | -                           | 2 415 436          | -                  | 137 271        | 137 271       | 201 286          | (64 015)        | -32%            | 1 647 252             |  |  |  |
| Surplus/(Deficit)                                             | _                           | 74 862             | -                  | 246 227        | 246 227       | 6 238            | 239 988         | 3847%           | 2 954 721             |  |  |  |
| Transfers and subsidies - capital (monetary allocations       | _                           | 163 406            | _                  | 75 681         | 75 681        | 13 617           | 62 064          | 456%            | 908 172               |  |  |  |
| Contributions & Contributed assets                            | _                           | _                  | _                  | _              | _             | _                | _               |                 | _                     |  |  |  |
| Surplus/(Deficit) after capital transfers & contributions     | -                           | 238 268            | -                  | 321 908        | 321 908       | 19 856           | 302 052         | 1521%           | 3 862 893             |  |  |  |
| Share of surplus/ (deficit) of associate                      |                             |                    |                    |                |               |                  |                 |                 |                       |  |  |  |
| Surplus/ (Deficit) for the year                               | _                           | 238 268            | _                  | 321 908        | 321 908       | 19 856           | 302 052         | 1521%           | 3 862 893             |  |  |  |
| ourplus, (Bollotty for the your                               |                             | 230 200            | -                  | 321 900        | 321 900       | 19 000           | 302 032         | 132170          | 3 002 093             |  |  |  |
| Capital expenditure & funds sources                           |                             |                    |                    |                |               |                  |                 |                 |                       |  |  |  |
| Capital expenditure                                           | -                           | 163 406            | -                  | 11 053         | 11 053        | 13 617           | (2 564)         | -19%            | 132 636               |  |  |  |
| Capital transfers recognised                                  | -                           | 163 406            | -                  | 11 053         | 11 053        | 13 617           | (2 564)         | -19%            | 132 636               |  |  |  |
| Public contributions & donations                              | -                           | -                  | -                  | -              | -             | -                | -               |                 | -                     |  |  |  |
| Borrowing                                                     | -                           | -                  | -                  | -              | -             | -                | -               |                 | -                     |  |  |  |
| Internally generated funds                                    | -                           | -                  | -                  | 1              | -             | -                | _               |                 | -                     |  |  |  |
| Total sources of capital funds                                | -                           | 163 406            | -                  | 11 053         | 11 053        | 13 617           | (2 564)         | -19%            | 132 636               |  |  |  |
| Financial position                                            |                             |                    |                    |                |               |                  |                 |                 |                       |  |  |  |
| Total current assets                                          | -                           | 4 861 776          | -                  |                | 141 538       |                  |                 |                 | 1 698 458             |  |  |  |
| Total non current assets                                      | -                           | 4 517 977          | -                  |                | 106           |                  |                 |                 | 1 268                 |  |  |  |
| Total current liabilities                                     | -                           | 3 000 000          | -                  |                | (147 825)     |                  |                 |                 | (1 773 903            |  |  |  |
| Total non current liabilities                                 | -                           | 320 000            | -                  |                | _             |                  |                 |                 | _                     |  |  |  |
| Community wealth/Equity                                       | -                           | 6 059 753          | -                  |                | 289 469       |                  |                 |                 | 3 473 629             |  |  |  |
| Cash flows                                                    |                             |                    |                    |                |               |                  |                 |                 |                       |  |  |  |
| Net cash from (used) operating                                | _                           | (392 879)          | _                  | 209 318        | 209 318       | 1 821 271        | 1 611 953       | 89%             | (1 300 663            |  |  |  |
| Net cash from (used) investing                                | _                           |                    | _                  | _              | _             | _                | _               |                 | _                     |  |  |  |
| Net cash from (used) financing                                | _                           | _                  | _                  | _              | _             | _                | _               |                 | _                     |  |  |  |
| Cash/cash equivalents at the month/year end                   | -                           | (397 755)          | -                  | -              | 209 318       | 1 816 395        | 1 607 077       | 88%             | (1 300 663            |  |  |  |
| Debtors & creditors analysis                                  | 0-30 Days                   | 31-60 Days         | 61-90 Days         | 91-120 Days    | 121-150 Dys   | 151-180 Dys      | 181 Dys-1<br>Yr | Over 1Yr        | Total                 |  |  |  |
| Debtors Age Analysis                                          |                             |                    |                    |                |               |                  |                 |                 |                       |  |  |  |
| Total By Income Source                                        | 162 026                     | 65 320             | 74 836             | 58 084         | 57 956        | 69 205           | 412 792         | 1 913 216       | 2 813 436             |  |  |  |
| Total by income source                                        |                             |                    |                    |                |               |                  |                 |                 |                       |  |  |  |
| Creditors Age Analysis                                        |                             |                    |                    |                |               |                  |                 |                 |                       |  |  |  |