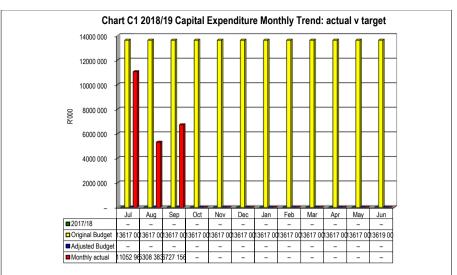

## Municipal In-year reports & supporting tables

mSCOA Version 6.1

**Click for Instructions!** 

Accountability

Transparency

Information & service delivery