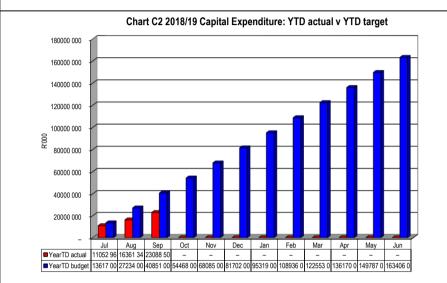

## Municipal In-year reports & supporting tables

mSCOA Version 6.1

**Click for Instructions!** 

Accountability

Transparency

Information & service delivery