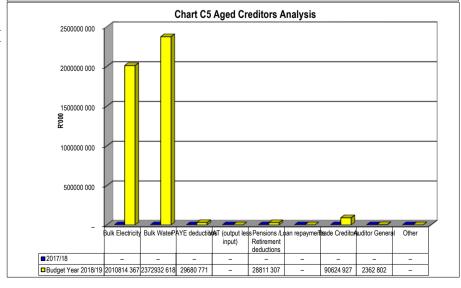

| Bulk Electricity Bulk Water |           | PAYE deductio VAI (output les Pensions / Retil Loan repaymen Trade Creditors Auditor Ge |   |        |   | ditor Genera Other |       |
|------------------|-----------------------------|-----------|-----------------------------------------------------------------------------------------|---|--------|---|--------------------|-------|
| 2017/18          | -                           | -         | -                                                                                       | - | -      | - | -                  | -     |
| Budget Year 2018 | 2 010 814                   | 2 372 933 | 29 681                                                                                  | - | 28 811 | - | 90 625             | 2 363 |