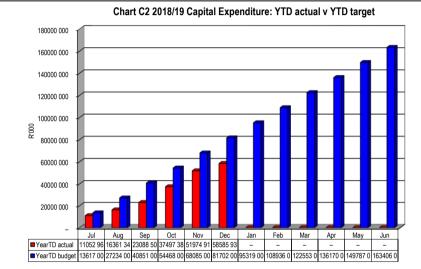

sis

|                  | Bulk Electricity Bulk Water |           | PAYE deductio VAT (output les Pensions / Retil Loan repaymen Trade Creditors Auditor G |   |        |   | ditor Genera Other |       |
|------------------|-----------------------------|-----------|----------------------------------------------------------------------------------------|---|--------|---|--------------------|-------|
| 2017/18          | -                           | -         | -                                                                                      | - | -      | - | -                  | -     |
| Budget Year 2018 | 2 143 420                   | 2 597 842 | 17 234                                                                                 | - | 27 081 | - | 66 099             | 9 500 |