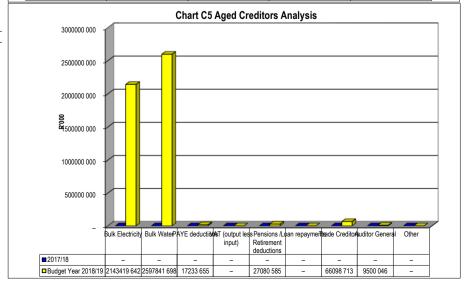

| Bulk Electricity Bulk Water |           | PAYE deductio VAT (output les Pensions / Retil Loan repaymen Trade Creditors Auditor G |   |        |   | ditor Genera Other |       |
|------------------|-----------------------------|-----------|----------------------------------------------------------------------------------------|---|--------|---|--------------------|-------|
| 2017/18          | -                           | -         | -                                                                                      | - | -      | - | -                  | -     |
| Budget Year 2018 | 2 143 420                   | 2 597 842 | 17 234                                                                                 | - | 27 081 | - | 66 099             | 9 500 |