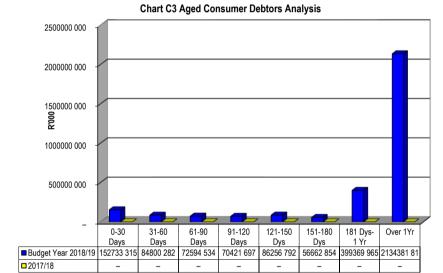

s

|                  | Bulk Electricity Bulk Water |           | PAYE deductio VAT (output les Pensions / Retil Loan repaymen Trade Creditors Auditor G |   |        |   | ditor Genera Other |       |
|------------------|-----------------------------|-----------|----------------------------------------------------------------------------------------|---|--------|---|--------------------|-------|
| 2017/18          | -                           | -         | -                                                                                      | - | -      | - | -                  | -     |
| Budget Year 2018 | 2 143 420                   | 2 597 842 | 17 234                                                                                 | - | 27 081 | - | 66 099             | 9 500 |