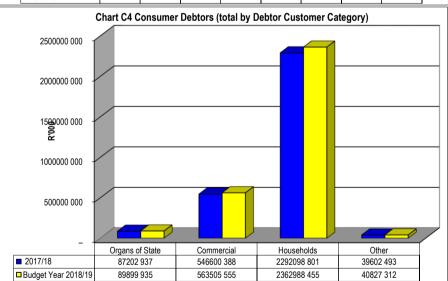

|                  | Bulk Electricity Bulk Water |           | PAYE deductio VAT (output les Pensions / Retil Loan repaymen Trade Creditors Auditor G |   |        |   | ditor Genera Other |       |
|------------------|-----------------------------|-----------|----------------------------------------------------------------------------------------|---|--------|---|--------------------|-------|
| 2017/18          | -                           | -         | -                                                                                      | - | -      | - | -                  | -     |
| Budget Year 2018 | 2 143 420                   | 2 597 842 | 17 234                                                                                 | - | 27 081 | - | 66 099             | 9 500 |