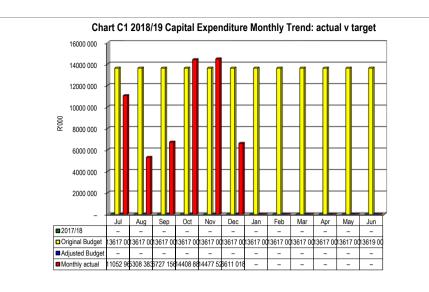

lysis

|                  | Bulk Electricity Bulk Water |           | PAYE deductio VAT (output les Pensions / Retil Loan repaymen Trade Creditors Auditor G |   |        |   | ditor Genera Other |       |
|------------------|-----------------------------|-----------|----------------------------------------------------------------------------------------|---|--------|---|--------------------|-------|
| 2017/18          | -                           | -         | -                                                                                      | - | -      | - | -                  | -     |
| Budget Year 2018 | 2 143 420                   | 2 597 842 | 17 234                                                                                 | - | 27 081 | - | 66 099             | 9 500 |